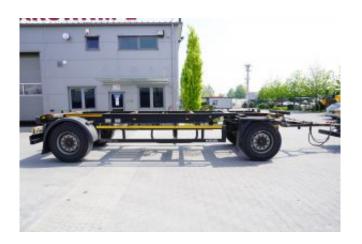

## KOGEL AWE 18 BDF trailer, 7.5m swap chassis

## Description

Rating 5/5

Brand KOGEL

Model AWE 18, two-axle, BDF, 7.5m chassis, air suspension, SAF axles

Horsepower ---

Type BDF trailer

Milage ----

Manufactured 2016

## Additional details

KOGEL AWE 18 BDF trailer 75m swap chassis

- 2016
- permissible total weight 18000 kg
- frame length 75 m
- pneumatic suspension
- SAF axles
- disc brakes
- ABS / EBS
- 1 owner
- accident-free
- Technical and visual condition VERY GOOD!