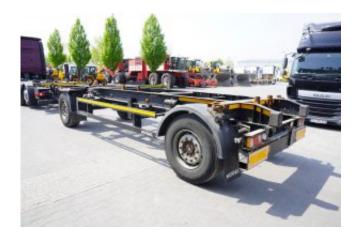

## KOGEL AWE 18 BDF trailer, 7.5m swap chassis

## Description

Rating 5/5

Brand KOGEL

Model AWE 18, two-axle, BDF, 7.5m chassis, air suspension, SAF axles

Horsepower ---

Type BDF trailer

Milage ----

Manufactured 2016

## Additional details

KOGEL AWE 18 BDF trailer 75m swap chassis

- 2016
- permissible total weight 18000 kg
- frame length 75 m
- pneumatic suspension
- SAF axles
- disc brakes
- ABS / EBS
- 1 owner
- accident-free
- Technical and visual condition VERY GOOD!