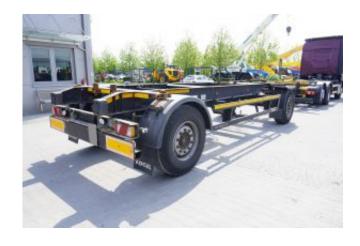

## KOGEL AWE 18 BDF trailer, 7.5m swap chassis

## Description

Rating 5/5

Brand KOGEL

Model AWE 18, two-axle, BDF, 7.5m chassis, air suspension, SAF axles

Horsepower ---

Type BDF trailer

Milage ----

Manufactured 2016

## Additional details

KOGEL AWE 18 BDF trailer 75m swap chassis

- 2016
- permissible total weight 18000 kg
- frame length 75 m
- pneumatic suspension
- SAF axles
- disc brakes
- ABS / EBS
- 1 owner
- accident-free
- Technical and visual condition VERY GOOD!