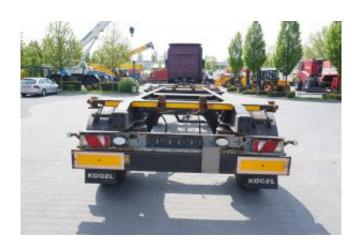

## KOGEL AWE 18 BDF trailer, 7.5m swap chassis

## Description

Rating 5/5

Brand KOGEL

Model AWE 18, two-axle, BDF, 7.5m chassis, air suspension, SAF axles

Horsepower ---

Type BDF trailer

Milage ----

Manufactured 2016

## Additional details

KOGEL AWE 18 BDF trailer 75m swap chassis

- 2016
- permissible total weight 18000 kg
- frame length 75 m
- pneumatic suspension
- SAF axles
- disc brakes
- ABS / EBS
- 1 owner
- accident-free
- Technical and visual condition VERY GOOD!