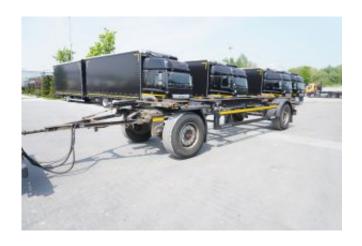

## KOGEL AWE 18 BDF trailer, 7.5m swap chassis

## Description

Rating 5/5

Brand KOGEL

Model AWE 18, two-axle, BDF, 7.5m chassis, air suspension, SAF axles

Horsepower ---

Type BDF trailer

Milage ----

Manufactured 2016

## Additional details

KOGEL AWE 18 BDF trailer 75m swap chassis

- 2016
- permissible total weight 18000 kg
- frame length 75 m
- pneumatic suspension
- SAF axles
- disc brakes
- ABS / EBS
- 1 owner
- accident-free
- Technical and visual condition VERY GOOD!