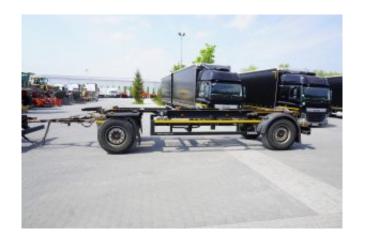

## KOGEL AWE 18 BDF trailer, 7.5m swap chassis

## Description

Rating 5/5

Brand KOGEL

Model AWE 18, two-axle, BDF, 7.5m chassis, air suspension, SAF axles

Horsepower ---

Type BDF trailer

Milage ----

Manufactured 2016

## Additional details

KOGEL AWE 18 BDF trailer 75m swap chassis

- 2016
- permissible total weight 18000 kg
- frame length 75 m
- pneumatic suspension
- SAF axles
- disc brakes
- ABS / EBS
- 1 owner
- accident-free
- Technical and visual condition VERY GOOD!