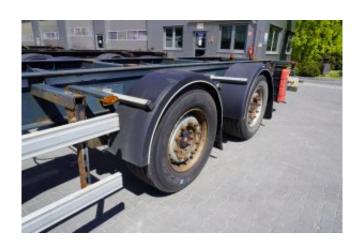

## Additional details

Trailer Fruehauf BDF / 18 t

year 2016

DMC 18000 kg

Weight 3140 kg

Load capacity 14860 kg

SAF axles

tires 385/55 R 225

Bought and serviced at Fruehauf salon

1 owner

100% accident free

Several pieces on offer

WWW.CIEZAROWKI.PL
ul. Karola Łowińskiego 11B
31-752 Kraków
POLAND

WORKING HOURS

Mon. - Fri 8.00 - 16.00

Saturday closed