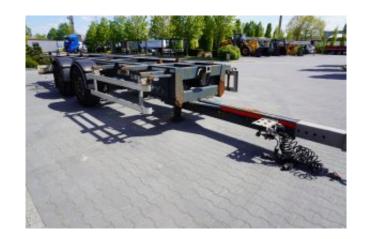

## Additional details

Trailer Fruehauf BDF / 18 t

year 2016

DMC 18000 kg

Weight 3140 kg

Load capacity 14860 kg

SAF axles

tires 385/55 R 225

Bought and serviced at Fruehauf salon

1 owner

100% accident free

Several pieces on offer

WWW.CIEZAROWKI.PL
ul. Karola Łowińskiego 11B
31-752 Kraków
POLAND

WORKING HOURS

Mon. - Fri 8.00 - 16.00

Saturday closed