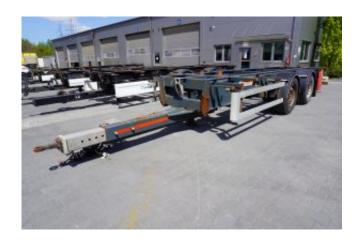

## Additional details

Trailer Fruehauf BDF / 18 t

year 2016

DMC 18000 kg

Weight 3140 kg

Load capacity 14860 kg

SAF axles

tires 385/55 R 225

Bought and serviced at Fruehauf salon

1 owner

100% accident free

Several pieces on offer

WWW.CIEZAROWKI.PL
ul. Karola Łowińskiego 11B
31-752 Kraków
POLAND

WORKING HOURS

Mon. - Fri 8.00 - 16.00

Saturday closed