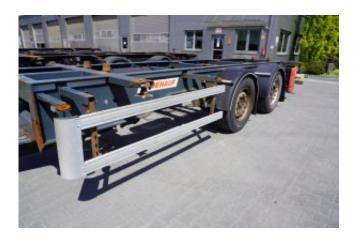

## Additional details

Trailer Fruehauf BDF / 18 t

year 2016

DMC 18000 kg

Weight 3140 kg

Load capacity 14860 kg

SAF axles

tires 385/55 R 225

Bought and serviced at Fruehauf salon

1 owner

100% accident free

Several pieces on offer

WWW.CIEZAROWKI.PL
ul. Karola Łowińskiego 11B
31-752 Kraków
POLAND

WORKING HOURS

Mon. - Fri 8.00 - 16.00

Saturday closed