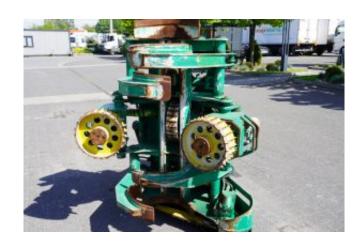

## SIFOR head type 620

## Description

Rating 5/5

Brand SIFOR

Model SIFOR head type 620

Horsepower 106KM

Type głowica

Milage -

Manufactured 2020

## Additional details

SIFOR head type 620

power 78 kW / 106 hp

Total weight 1100 kg

gripping and cutting head

measuring the length of the cut wood

total length of the saw blade 85 cm

max diameter of the cut tree 60 cm