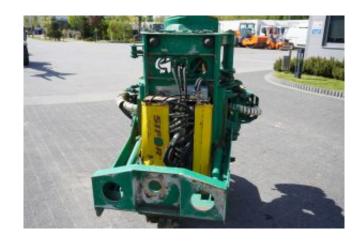

## SIFOR head type 620

## Description

Rating 5/5

Brand SIFOR

Model SIFOR head type 620

Horsepower 106KM

Type głowica

Milage -

Manufactured 2020

## Additional details

SIFOR head type 620

power 78 kW / 106 hp

Total weight 1100 kg

gripping and cutting head

measuring the length of the cut wood

total length of the saw blade 85 cm

max diameter of the cut tree 60 cm