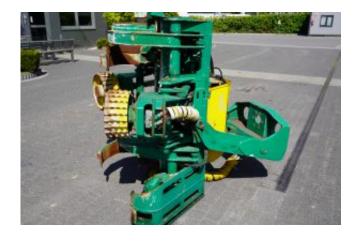

## SIFOR head type 620

## Description

Rating 5/5

Brand SIFOR

Model SIFOR head type 620

Horsepower 106KM

Type głowica

Milage -

Manufactured 2020

## Additional details

SIFOR head type 620

power 78 kW / 106 hp

Total weight 1100 kg

gripping and cutting head

measuring the length of the cut wood

total length of the saw blade 85 cm

max diameter of the cut tree 60 cm