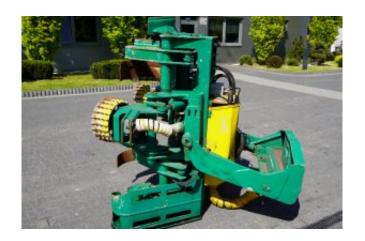

## SIFOR head type 620

## Description

Rating 5/5

Brand SIFOR

Model SIFOR head type 620

Horsepower 106KM

Type głowica

Milage -

Manufactured 2020

## Additional details

SIFOR head type 620

power 78 kW / 106 hp

Total weight 1100 kg

gripping and cutting head

measuring the length of the cut wood

total length of the saw blade 85 cm

max diameter of the cut tree 60 cm