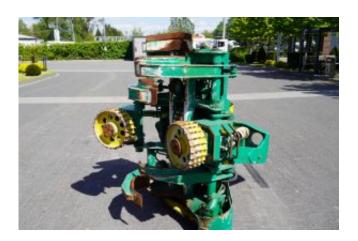

## SIFOR head type 620

## Description

Rating 5/5

Brand SIFOR

Model SIFOR head type 620

Horsepower 106KM

Type głowica

Milage -

Manufactured 2020

## Additional details

SIFOR head type 620

power 78 kW / 106 hp

Total weight 1100 kg

gripping and cutting head

measuring the length of the cut wood

total length of the saw blade 85 cm

max diameter of the cut tree 60 cm