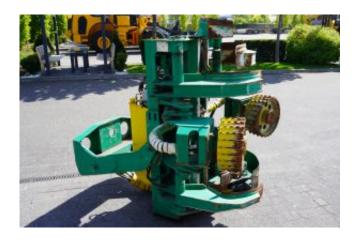

## SIFOR head type 620

## Description

Rating 5/5

Brand SIFOR

Model SIFOR head type 620

Horsepower 106KM

Type głowica

Milage -

Manufactured 2020

## Additional details

SIFOR head type 620

power 78 kW / 106 hp

Total weight 1100 kg

gripping and cutting head

measuring the length of the cut wood

total length of the saw blade 85 cm

max diameter of the cut tree 60 cm