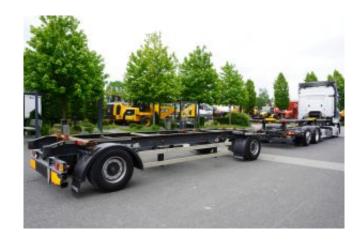

## Additional details

Kogel BDF Low Deck Mega trailer

year 2018

DMC 18000 kg

Weight 2900 kg

Load capacity 15100 kg

tire size 445/45 R195

full penumatic suspension

SAF axles

ref 3807

WWW.CIEZAROWKI.PL ul. Karola Łowińskiego 11B 31-752 Kraków POLAND WORKING HOURS

Mon. - Fri 8.00 - 16.00

Saturday closed

Sunday closed

SALE - KRAKOW BOOKKEEPING +48 660 123 125 +48 696 913 500 +48 606 123 425 +48 12 397 10 50 info@ciezarowki.pl