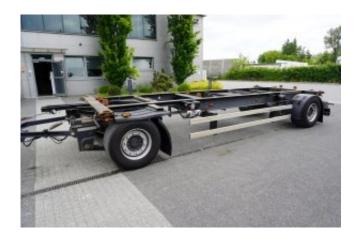

## Additional details

Kogel BDF Low Deck Mega trailer

year 2018

DMC 18000 kg

Weight 2900 kg

Load capacity 15100 kg

tire size 445/45 R195

full penumatic suspension

SAF axles

ref 3807

WWW.CIEZAROWKI.PL ul. Karola Łowińskiego 11B 31-752 Kraków POLAND WORKING HOURS

Mon. - Fri 8.00 - 16.00

Saturday closed

Sunday closed

SALE - KRAKOW BOOKKEEPING +48 660 123 125 +48 696 913 500 +48 606 123 425 +48 12 397 10 50 info@ciezarowki.pl