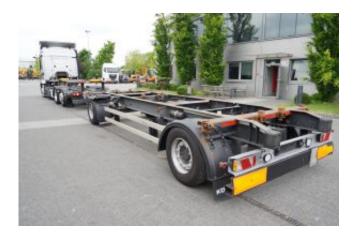

## Additional details

Kogel BDF Low Deck Mega trailer

year 2018

DMC 18000 kg

Weight 2900 kg

Load capacity 15100 kg

tire size 445/45 R195

full penumatic suspension

SAF axles

ref 3807

WWW.CIEZAROWKI.PL ul. Karola Łowińskiego 11B 31-752 Kraków POLAND WORKING HOURS

Mon. - Fri 8.00 - 16.00

Saturday closed

Sunday closed

SALE - KRAKOW BOOKKEEPING +48 660 123 125 +48 696 913 500 +48 606 123 425 +48 12 397 10 50 info@ciezarowki.pl