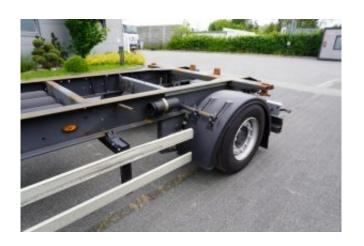

## Additional details

Kogel BDF Low Deck Mega trailer

year 2018

DMC 18000 kg

Weight 2900 kg

Load capacity 15100 kg

tire size 445/45 R195

full penumatic suspension

SAF axles

ref 3807

WWW.CIEZAROWKI.PL ul. Karola Łowińskiego 11B 31-752 Kraków POLAND WORKING HOURS

Mon. - Fri 8.00 - 16.00

Saturday closed

Sunday closed

SALE - KRAKOW BOOKKEEPING +48 660 123 125 +48 696 913 500 +48 606 123 425 +48 12 397 10 50 info@ciezarowki.pl