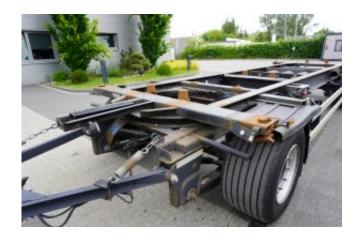

## Additional details

Kogel BDF Low Deck Mega trailer

year 2018

DMC 18000 kg

Weight 2900 kg

Load capacity 15100 kg

tire size 445/45 R195

full penumatic suspension

SAF axles

ref 3807

WWW.CIEZAROWKI.PL ul. Karola Łowińskiego 11B 31-752 Kraków POLAND WORKING HOURS

Mon. - Fri 8.00 - 16.00

Saturday closed

Sunday closed

SALE - KRAKOW BOOKKEEPING +48 660 123 125 +48 696 913 500 +48 606 123 425 +48 12 397 10 50 info@ciezarowki.pl