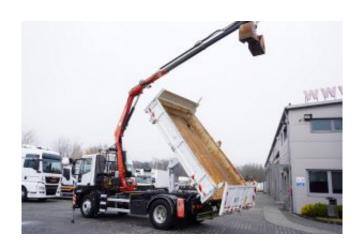

## Iveco Eurocargo 160E22 EEV Dump truck / Bortmatic / Crane FASSI F95A.0.22

## Description

Rating 5/5

Brand Iveco

Model Iveco Eurocargo 160E22 EEV Dump truck / Bortmatic / Crane FASSI F95A.0.22

Horsepower 220KM

Type tipper with crane

Milage 110 tho.km

Manufactured 2014

## Additional details

Iveco Eurocargo 160E22 EEV Dump truck / Bortmatic / Crane FASSI F95A022

year 2014

GVW 16000 kg

Weight 9520 kg

Load capacity 6480 kg

mileage 110 thousand km

Euro 5 EEV

4x2 drive

AdBlue

air conditioning

cruise control

automatic gearbox

bridge blockade
spring suspension
day cabin for 3 people
radio
tachograph

FASSI F95A022 crane

max lifting capacity 4300 kg

rotator

spoon

remote control

2-sided tipper

hydrobulb / bortmatic

dimensions of the box inside

length 420 cm

width 235 cm