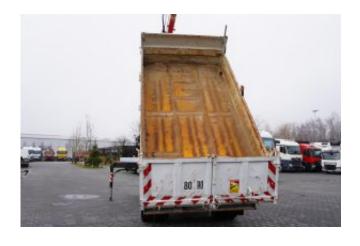

## Additional details

Iveco Eurocargo 160E22 EEV Dump truck / Bortmatic / Crane FASSI F95A022

year 2014

GVW 16000 kg

Weight 9520 kg

Load capacity 6480 kg

mileage 110 thousand km

Euro 5 EEV

rotator

spoon

remote control

2-sided tipper

hydrobulb / bortmatic

dimensions of the box inside

length 420 cm

width 235 cm

height 58 cm

The car was purchased and serviced at an Iveco showroom

1 owner 100% accident-free

Very good technical and visual condition

 WWW.CIEZAROWKI.PL
 WORKING HOURS
 SALE - KRAKOW
 BOOKKEEPING

 ul. Karola Łowińskiego 11B
 Mon. - Fri 8.00 - 16.00
 +48 660 123 125
 +48 696 913 500