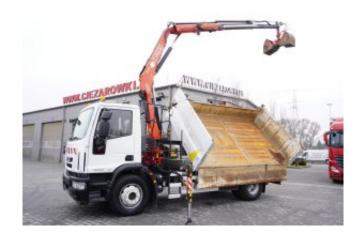

## Iveco Eurocargo 160E22 EEV Dump truck / Bortmatic / Crane FASSI F95A.0.22

## Description

Rating 5/5

Brand Iveco

Model Iveco Eurocargo 160E22 EEV Dump truck / Bortmatic / Crane FASSI F95A.0.22

Horsepower 220KM

Type tipper with crane

Milage 110 tho.km

Manufactured 2014

## Additional details

Iveco Eurocargo 160E22 EEV Dump truck / Bortmatic / Crane FASSI F95A022

year 2014

GVW 16000 kg

Weight 9520 kg

Load capacity 6480 kg

mileage 110 thousand km

Euro 5 EEV

4x2 drive

AdBlue

air conditioning

cruise control

automatic gearbox

bridge blockade
spring suspension
day cabin for 3 people
radio
tachograph

FASSI F95A022 crane

max lifting capacity 4300 kg