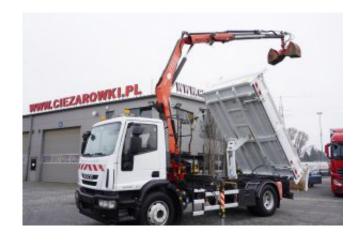

## Iveco Eurocargo 160E22 EEV Dump truck / Bortmatic / Crane FASSI F95A.0.22

## Description

Rating 5/5

Brand Iveco

Model Iveco Eurocargo 160E22 EEV Dump truck / Bortmatic / Crane FASSI F95A.0.22

Horsepower 220KM

Type tipper with crane

Milage 110 tho.km

Manufactured 2014

## Additional details

Iveco Eurocargo 160E22 EEV Dump truck / Bortmatic / Crane FASSI F95A022

year 2014

GVW 16000 kg

Weight 9520 kg

Load capacity 6480 kg

mileage 110 thousand km

Euro 5 EEV

4x2 drive

AdBlue

air conditioning

cruise control

automatic gearbox

bridge blockade
spring suspension
day cabin for 3 people
radio
tachograph

FASSI F95A022 crane

max lifting capacity 4300 kg