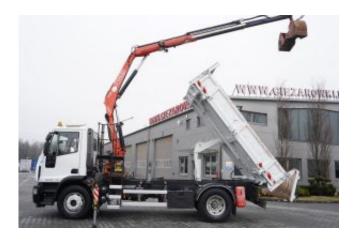

## Iveco Eurocargo 160E22 EEV Dump truck / Bortmatic / Crane FASSI F95A.0.22

## Description

Rating 5/5

Brand Iveco

Model Iveco Eurocargo 160E22 EEV Dump truck / Bortmatic / Crane FASSI F95A.0.22

Horsepower 220KM

Type tipper with crane

Milage 110 tho.km

Manufactured 2014

## Additional details

Iveco Eurocargo 160E22 EEV Dump truck / Bortmatic / Crane FASSI F95A022

year 2014

GVW 16000 kg

Weight 9520 kg

Load capacity 6480 kg

mileage 110 thousand km

Euro 5 EEV

4x2 drive

AdBlue

air conditioning

cruise control

automatic gearbox

bridge blockade
spring suspension
day cabin for 3 people
radio
tachograph

FASSI F95A022 crane

max lifting capacity 4300 kg

rotator

spoon

remote control

2-sided tipper

hydrobulb / bortmatic

dimensions of the box inside

length 420 cm

width 235 cm