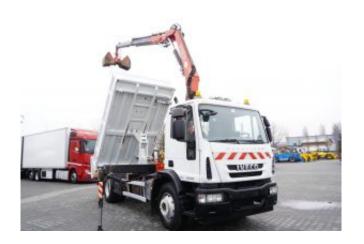

## Description

Rating 5/5

Brand Iveco

Model Iveco Eurocargo 160E22 EEV Dump truck / Bortmatic / Crane FASSI F95A.0.22

Horsepower 220KM

Type tipper with crane

Milage 110 tho.km

Manufactured 2014

4x2 drive

AdBlue

air conditioning

cruise control

automatic gearbox

bridge blockade
spring suspension
day cabin for 3 people
radio
tachograph

FASSI F95A022 crane

max lifting capacity 4300 kg