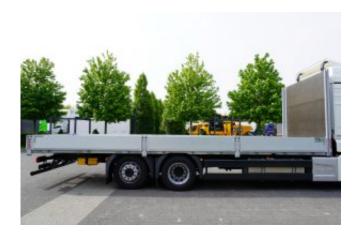

dimensions of the cargo box inside

length 960 cm

width 250 cm

height 60 cm

holds 26 Euro pallets

Car purchased at Man in 2024 / registered in 2024II

Full documentation

Several vehicles on offer