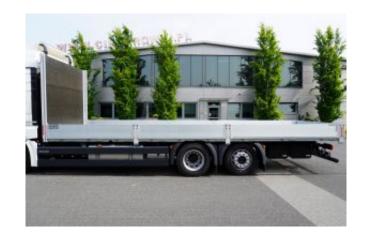

dimensions of the cargo box inside

length 960 cm

width 250 cm

height 60 cm

holds 26 Euro pallets

Car purchased at Man in 2024 / registered in 2024II

Full documentation

Several vehicles on offer