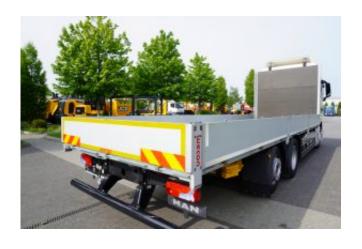

## Additional details

Man TGX 26400 6×2-2 LL CH E6 / new / 26 euro pallets

year 2024

new unused

Euro 6 engine

power 400 HP

wheelbase I-II 590 cm

wheelbase II-III 135 cm

dimensions of the cargo box inside

length 960 cm

width 250 cm

height 60 cm

holds 26 Euro pallets

Car purchased at Man in 2024 / registered in 2024II

Full documentation

Several vehicles on offer