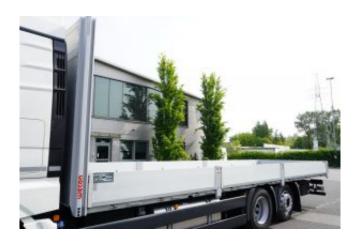

## Additional details

Man TGX 26400 6×2-2 LL CH E6 / new / 26 euro pallets

year 2024

new unused

Euro 6 engine

power 400 HP

wheelbase I-II 590 cm

wheelbase II-III 135 cm

dimensions of the cargo box inside

length 960 cm

width 250 cm

height 60 cm

holds 26 Euro pallets

Car purchased at Man in 2024 / registered in 2024II

Full documentation

Several vehicles on offer