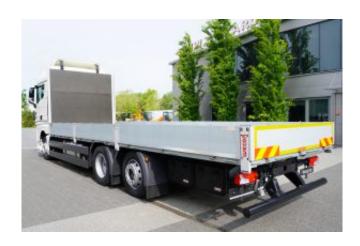

dimensions of the cargo box inside

length 960 cm

width 250 cm

height 60 cm

holds 26 Euro pallets

Car purchased at Man in 2024 / registered in 2024II

Full documentation

Several vehicles on offer