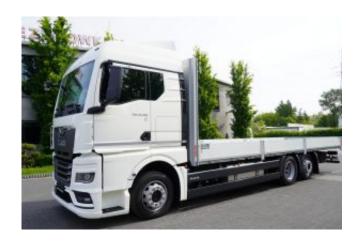

## Man TGX 26.400 6×2-2 LL CH E6 / new / 26 euro pallets

## Additional details

Man TGX 26400 6×2-2 LL CH E6 / new / 26 euro pallets

year 2024

new unused

Euro 6 engine

power 400 HP

wheelbase I-II 590 cm

wheelbase II-III 135 cm