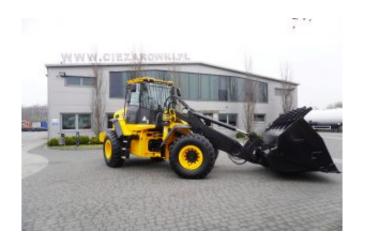

## JCB 437 HT T4 / Long reach / 17t

## Description

Rating 5/5

Brand JCB

Model JCB 437 HT T4 / Long reach / 17t

Horsepower 175KM

Type long reach loader

Milage 11535 mth

Manufactured 2014

## Additional details

JCB 437 HT T4 / Long reach / 17t

year of production 2014

mileage 11535 hours

machine weight 17300 kg

power 129kw / 175 HP

4x4 drive

4-speed gearbox

Cummins 6 cylinder engine

new tires

high pouring spoon

work lighting

warning lighting ROPS/FOPS cab

air conditioning

central lubrication

joystick control