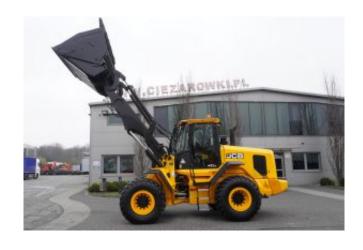

## JCB 437 HT T4 / Long reach / 17t

## Description

Rating 5/5

Brand JCB

Model JCB 437 HT T4 / Long reach / 17t

Horsepower 175KM

Type long reach loader

Milage 11535 mth

Manufactured 2014

## Additional details

JCB 437 HT T4 / Long reach / 17t

year of production 2014

mileage 11535 hours

machine weight 17300 kg

power 129kw / 175 HP

4x4 drive

4-speed gearbox