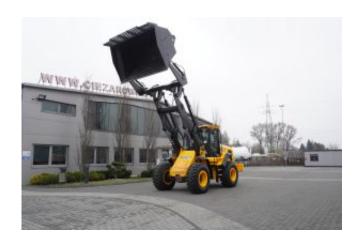

## JCB 437 HT T4 / Long reach / 17t

## Description

Rating 5/5

Brand JCB

Model JCB 437 HT T4 / Long reach / 17t

Horsepower 175KM

Type long reach loader

Milage 11535 mth

Manufactured 2014

## Additional details

JCB 437 HT T4 / Long reach / 17t

year of production 2014

mileage 11535 hours

machine weight 17300 kg

power 129kw / 175 HP

4x4 drive

4-speed gearbox