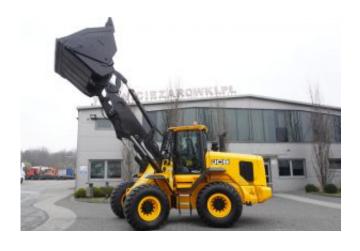

## JCB 437 HT T4 / Long reach / 17t

## Description

Rating 5/5

Brand JCB

Model JCB 437 HT T4 / Long reach / 17t

Horsepower 175KM

Type long reach loader

Milage 11535 mth

Manufactured 2014

## Additional details

JCB 437 HT T4 / Long reach / 17t

year of production 2014

mileage 11535 hours

machine weight 17300 kg

power 129kw / 175 HP

4x4 drive

4-speed gearbox

Cummins 6 cylinder engine

new tires

high pouring spoon

work lighting

warning lighting ROPS/FOPS cab

air conditioning

central lubrication

joystick control