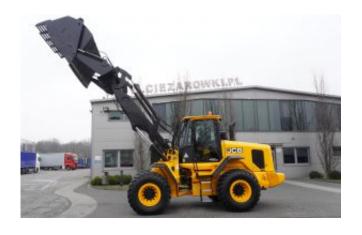

## JCB 437 HT T4 / Long reach / 17t

## Description

Rating 5/5

Brand JCB

Model JCB 437 HT T4 / Long reach / 17t

Horsepower 175KM

Type long reach loader

Milage 11535 mth

Manufactured 2014

## Additional details

JCB 437 HT T4 / Long reach / 17t

year of production 2014

mileage 11535 hours

machine weight 17300 kg

power 129kw / 175 HP

4x4 drive

4-speed gearbox