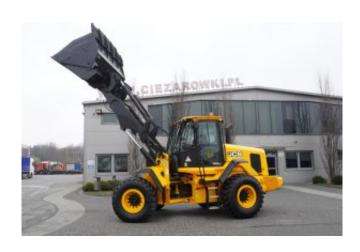

## JCB 437 HT T4 / Long reach / 17t

## Description

Rating 5/5

Brand JCB

Model JCB 437 HT T4 / Long reach / 17t

Horsepower 175KM

Type long reach loader

Milage 11535 mth

Manufactured 2014

## Additional details

JCB 437 HT T4 / Long reach / 17t

year of production 2014

mileage 11535 hours

machine weight 17300 kg

power 129kw / 175 HP

4x4 drive

4-speed gearbox