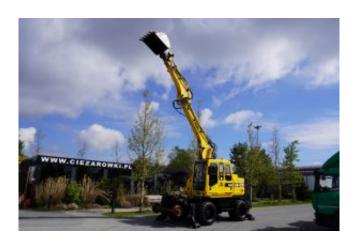

## Atlas 1604 ZW Wheeled & Railroad excavator

## Description

Rating 5/5

Brand Atlas

Model Atlas 1604 ZW Wheeled & Railroad excavator

Horsepower 126KM

Type Railroad excavator

Milage 13000

Manufactured 2006

## Additional details

Atlas 1604 ZW Wheeled & Dr; Railroad excavator

year 2006

mileage 13000 hours

power 126 HP

4×4 drive

air conditioning

2 driving speeds

4 hydraulic supports

side tilt stabilizers

arm broken 3 times

railway wheels

overload sensor

arm height limiter

railway brake

hook

Deutz 4 cylinder engine

2-seater cabin

joystick control

additional hydraulic outlets on the boom

new tires

The machine is 100% operational

Perfect technical and visual condition

WWW.CIEZAROWKI.PL
ul. Karola Łowińskiego 11B
31-752 Kraków
POLAND