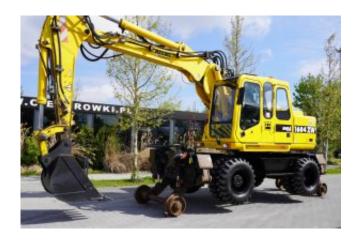

## Atlas 1604 ZW Wheeled & Railroad excavator

## Description

Rating 5/5

Brand Atlas

Model Atlas 1604 ZW Wheeled & Railroad excavator

Horsepower 126KM

Type Railroad excavator

Milage 13000

Manufactured 2006

## Additional details

Atlas 1604 ZW Wheeled & Dr; Railroad excavator

year 2006

mileage 13000 hours

power 126 HP

4×4 drive

air conditioning

2 driving speeds

4 hydraulic supports

side tilt stabilizers

arm broken 3 times

railway wheels

overload sensor

arm height limiter

railway brake

hook

Deutz 4 cylinder engine

2-seater cabin

joystick control

additional hydraulic outlets on the boom

new tires

The machine is 100% operational

Perfect technical and visual condition

WWW.CIEZAROWKI.PL
ul. Karola Łowińskiego 11B
31-752 Kraków
POLAND