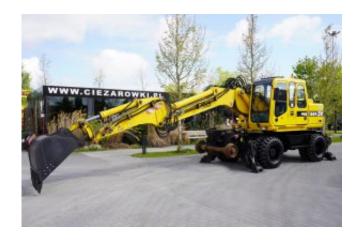

## Atlas 1604 ZW Wheeled & Railroad excavator

## Description

Rating 5/5

Brand Atlas

Model Atlas 1604 ZW Wheeled & Railroad excavator

Horsepower 126KM

Type Railroad excavator

Milage 13000

Manufactured 2006

## Additional details

Atlas 1604 ZW Wheeled & Dr; Railroad excavator

year 2006

mileage 13000 hours

power 126 HP

4×4 drive

air conditioning

2 driving speeds

4 hydraulic supports

side tilt stabilizers

arm broken 3 times

railway wheels

overload sensor

arm height limiter

railway brake

hook

Deutz 4 cylinder engine

2-seater cabin

joystick control

additional hydraulic outlets on the boom

new tires

The machine is 100% operational

Perfect technical and visual condition

WWW.CIEZAROWKI.PL
ul. Karola Łowińskiego 11B
31-752 Kraków
POLAND