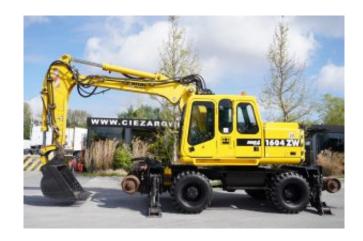

## Atlas 1604 ZW Wheeled & Railroad excavator

## Description

Rating 5/5

Brand Atlas

Model Atlas 1604 ZW Wheeled & Railroad excavator

Horsepower 126KM

Type Railroad excavator

Milage 13000

Manufactured 2006

## Additional details

Atlas 1604 ZW Wheeled & Dr; Railroad excavator

year 2006

mileage 13000 hours

power 126 HP

4×4 drive

air conditioning

2 driving speeds

4 hydraulic supports

side tilt stabilizers

arm broken 3 times

railway wheels

overload sensor

arm height limiter

railway brake

hook

Deutz 4 cylinder engine

2-seater cabin

joystick control

additional hydraulic outlets on the boom

new tires

The machine is 100% operational

Perfect technical and visual condition

WWW.CIEZAROWKI.PL
ul. Karola Łowińskiego 11B
31-752 Kraków
POLAND