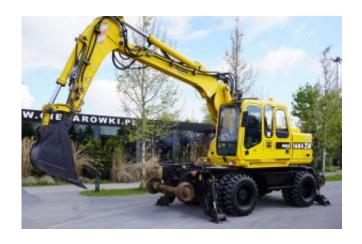

## Atlas 1604 ZW Wheeled & Railroad excavator

## Description

Rating 5/5

Brand Atlas

Model Atlas 1604 ZW Wheeled & Railroad excavator

Horsepower 126KM

Type Railroad excavator

Milage 13000

Manufactured 2006

## Additional details

Atlas 1604 ZW Wheeled & Dr; Railroad excavator

year 2006

mileage 13000 hours

power 126 HP

4×4 drive

air conditioning

2 driving speeds

4 hydraulic supports

side tilt stabilizers

arm broken 3 times

railway wheels

overload sensor

arm height limiter

railway brake

hook

Deutz 4 cylinder engine

2-seater cabin

joystick control

additional hydraulic outlets on the boom

new tires

The machine is 100% operational

Perfect technical and visual condition

WWW.CIEZAROWKI.PL
ul. Karola Łowińskiego 11B
31-752 Kraków
POLAND