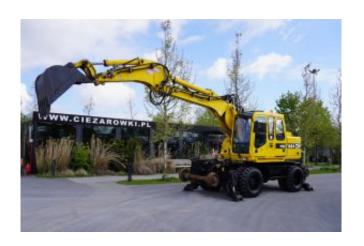

## Atlas 1604 ZW Wheeled & Railroad excavator

## Description

Rating 5/5

Brand Atlas

Model Atlas 1604 ZW Wheeled & Railroad excavator

Horsepower 126KM

Type Railroad excavator

Milage 13000

Manufactured 2006

## Additional details

Atlas 1604 ZW Wheeled & Dr; Railroad excavator

year 2006

mileage 13000 hours

power 126 HP

4×4 drive

air conditioning

2 driving speeds

4 hydraulic supports

side tilt stabilizers

arm broken 3 times

railway wheels

overload sensor

arm height limiter

railway brake

hook

Deutz 4 cylinder engine

2-seater cabin

joystick control

additional hydraulic outlets on the boom

new tires

The machine is 100% operational

Perfect technical and visual condition

WWW.CIEZAROWKI.PL
ul. Karola Łowińskiego 11B
31-752 Kraków
POLAND