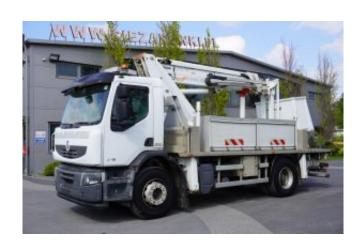

## Renault Premium 270 DXI Lift Comilev 210 TP / 21 m

## Additional details

Renault Premium 270 DXI Lift Comilev 210 TP / 21 m

Year 2010

Mileage 125274 km

4x2 drive

power 270 HP

GVM 19000 kg

spring suspension

6-speed manual gearbox

cruise control

bridge blockade

3-seater day cabin

radio

reversing camera

Comilev 210 TP lift

working hours of the lift 5118 mth

lifting height 21 m

4 supports

side-adjustable basket

control from the basket or from the ground with a wired remote control

Technical and visual condition is very good

The car has no registration or registration certificate