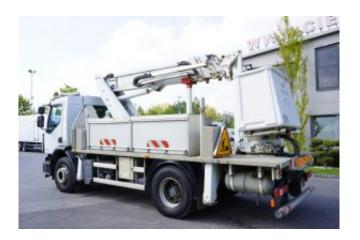

## Renault Premium 270 DXI Lift Comilev 210 TP / 21 m

## Additional details

Renault Premium 270 DXI Lift Comilev 210 TP / 21 m

Year 2010

Mileage 125274 km

4x2 drive

power 270 HP

GVM 19000 kg

spring suspension

6-speed manual gearbox

cruise control

bridge blockade

3-seater day cabin

radio

reversing camera

Comilev 210 TP lift

working hours of the lift 5118 mth

lifting height 21 m

4 supports

side-adjustable basket

control from the basket or from the ground with a wired remote control

Technical and visual condition is very good

The car has no registration or registration certificate