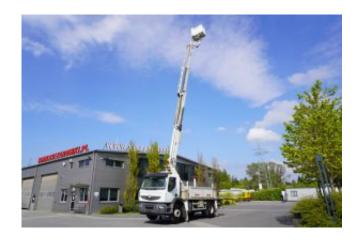

## Renault Premium 270 DXI Lift Comilev 210 TP / 21 m

## Additional details

Renault Premium 270 DXI Lift Comilev 210 TP / 21 m

Year 2010

Mileage 125274 km

4x2 drive

power 270 HP

GVM 19000 kg

spring suspension

6-speed manual gearbox

cruise control

bridge blockade

3-seater day cabin

radio

reversing camera

Comilev 210 TP lift

working hours of the lift 5118 mth

lifting height 21 m

4 supports

side-adjustable basket

control from the basket or from the ground with a wired remote control

Technical and visual condition is very good

The car has no registration or registration certificate