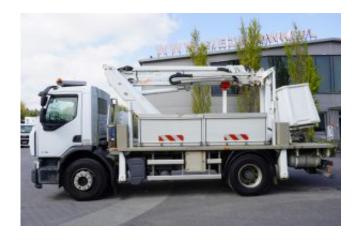

## Renault Premium 270 DXI Lift Comilev 210 TP / 21 m

## Additional details

Renault Premium 270 DXI Lift Comilev 210 TP / 21 m

Year 2010

Mileage 125274 km

4x2 drive

power 270 HP

GVM 19000 kg

spring suspension

6-speed manual gearbox

cruise control

bridge blockade

3-seater day cabin

radio

reversing camera

Comilev 210 TP lift

working hours of the lift 5118 mth

lifting height 21 m

4 supports

side-adjustable basket

control from the basket or from the ground with a wired remote control

Technical and visual condition is very good

The car has no registration or registration certificate