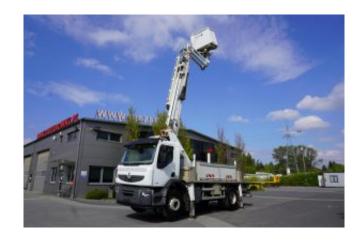

## Renault Premium 270 DXI Lift Comilev 210 TP / 21 m

## Additional details

Renault Premium 270 DXI Lift Comilev 210 TP / 21 m

Year 2010

Mileage 125274 km

4x2 drive

power 270 HP

GVM 19000 kg

spring suspension

6-speed manual gearbox

cruise control

bridge blockade

3-seater day cabin

radio

reversing camera

Comilev 210 TP lift

working hours of the lift 5118 mth

lifting height 21 m

4 supports

side-adjustable basket

control from the basket or from the ground with a wired remote control

Technical and visual condition is very good

The car has no registration or registration certificate