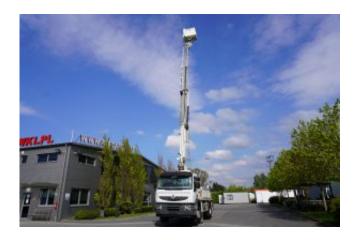

## Renault Premium 270 DXI Lift Comilev 210 TP / 21 m

## Additional details

Renault Premium 270 DXI Lift Comilev 210 TP / 21 m

Year 2010

Mileage 125274 km

4x2 drive

power 270 HP

GVM 19000 kg

spring suspension

6-speed manual gearbox

cruise control

bridge blockade

3-seater day cabin

radio

reversing camera

Comilev 210 TP lift

working hours of the lift 5118 mth

lifting height 21 m

4 supports

side-adjustable basket

control from the basket or from the ground with a wired remote control

Technical and visual condition is very good

The car has no registration or registration certificate